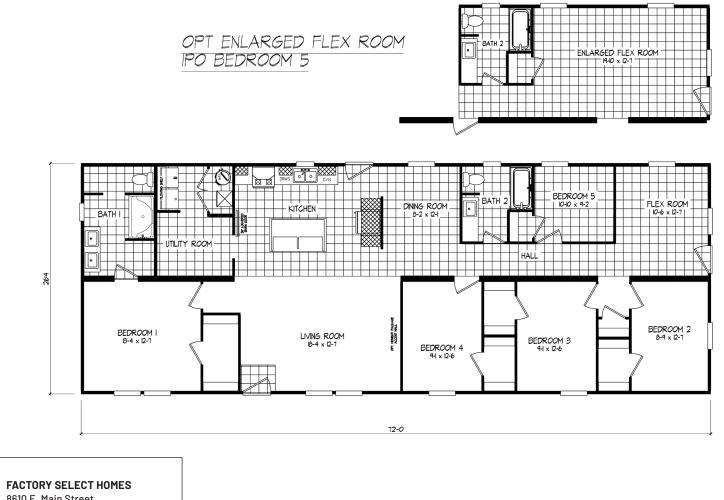

## Anthem

Tempo Porch Series - Multi Section 1896 SQ. FT. (Approximate) 5 Bedroom, 2 Bath

Last Updated: 2-25-25

MANUFACTURED BY

8610 E. Main Street Mesa, AZ 85207