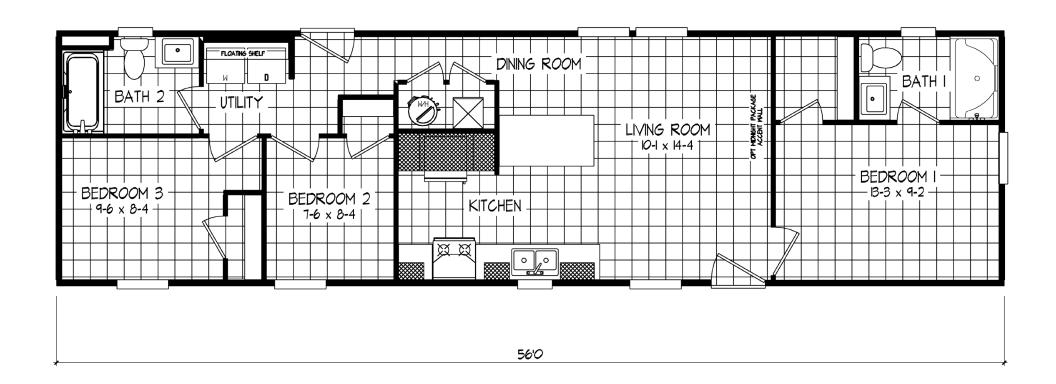

## **Archdale**

Tempo Series - Single Section

840 SQ. FT. (Approximate) 3 Bedroom, 2 Bath

Last Updated: 2-24-25