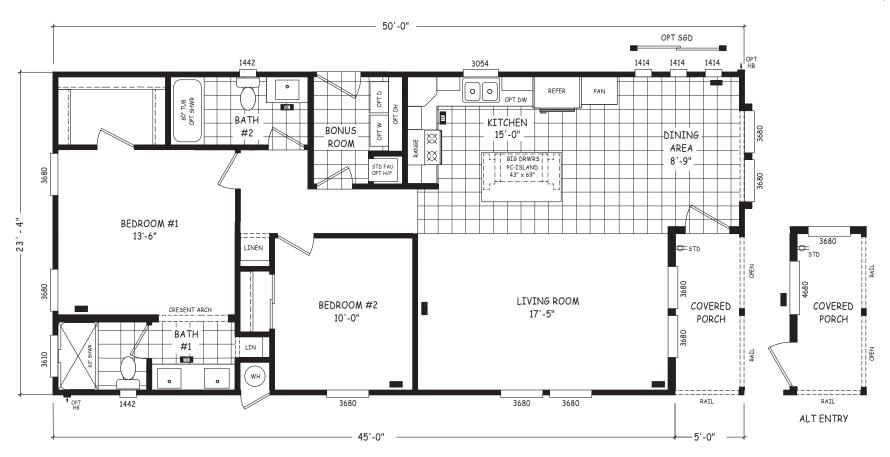

## **Babine**

Pinnacle Series

1,172 SQ. FT. (Approximate) 2 Bedroom, 2 Bath

Last Updated: 8-22-22