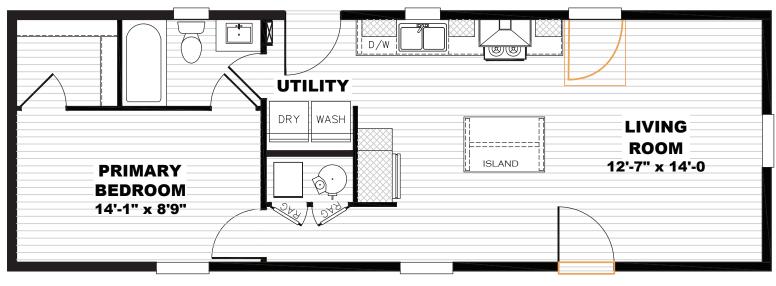

## **Balden**

*Tempo Series - Single Section* **660 SQ. FT.** (Approximate) 1 Bedroom, 1 Bath

Last Updated: 7-10-23

16' x 44'

Alternate Door Location Available

FACTORY SELECT HOMES 8610 E. Main Street Mesa, AZ 85207