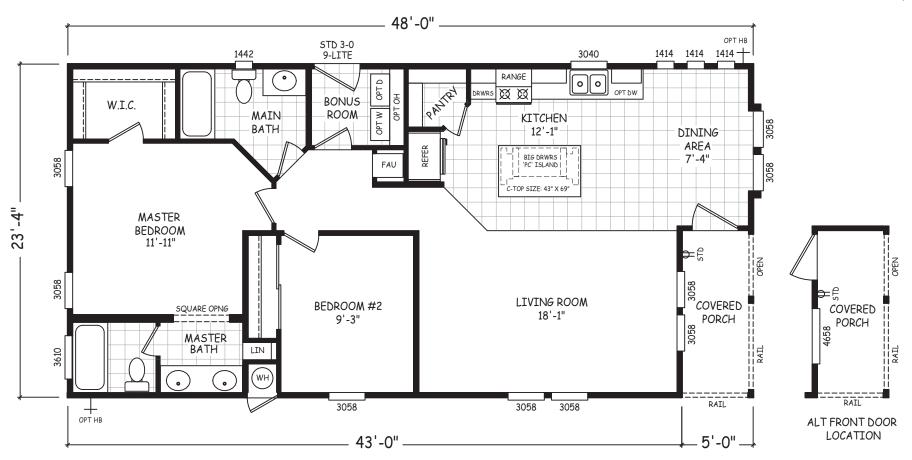

## **Bambon**

Sedona Ridge Classic Series

1,120 SQ. FT. (Approximate) 2 Bedroom, 2 Bath

Last Updated: 5-8-24