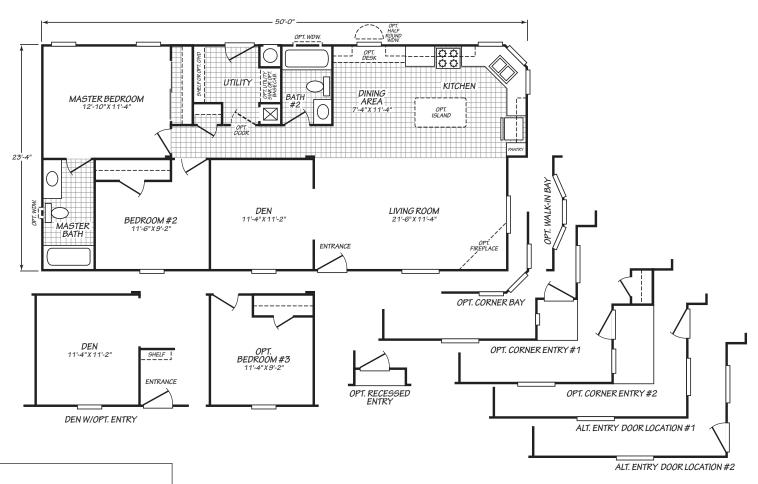

## **Beardsley**

Canyon Lake Series

1,139 SQ. FT. (Approximate) 2 Bedrooms, 2 Baths

Last Updated: 5-24-22