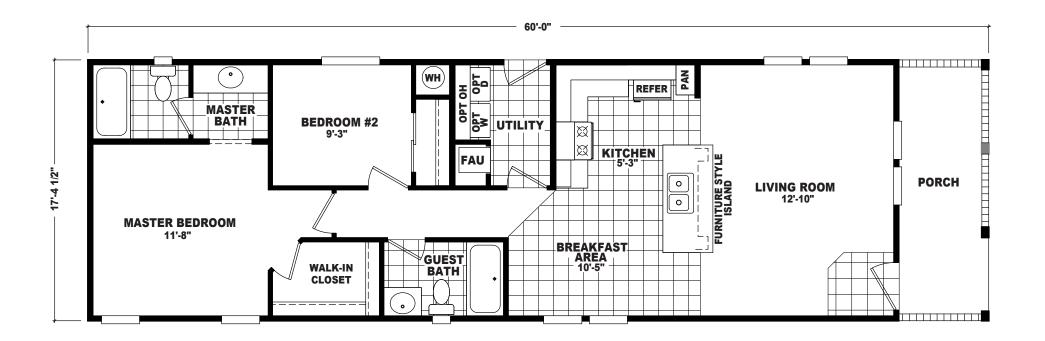

## Beekman

EP Single Section Series 1,042 SQ. FT. (Approximate) 2 Bedroom, 2 Bath

Last Updated: 9-19-22

FACTORY SELECT HOMES 8610 E. Main Street Mesa, AZ 85207