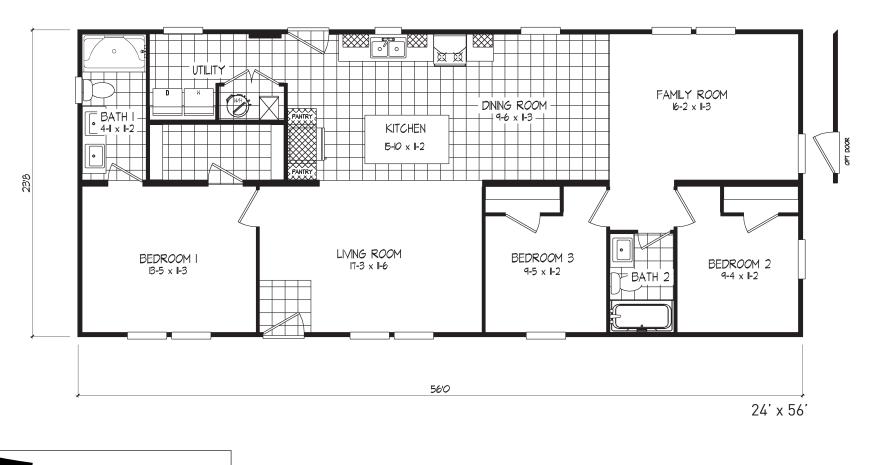

## **Beston**

*Tempo Series - Multi Section* **1,325 SQ. FT.** (Approximate) 3 Bedroom, 2 Bath

Last Updated: 1-16-24

**FACTORY SELECT HOMES** 8610 E. Main Street Mesa, AZ 85207