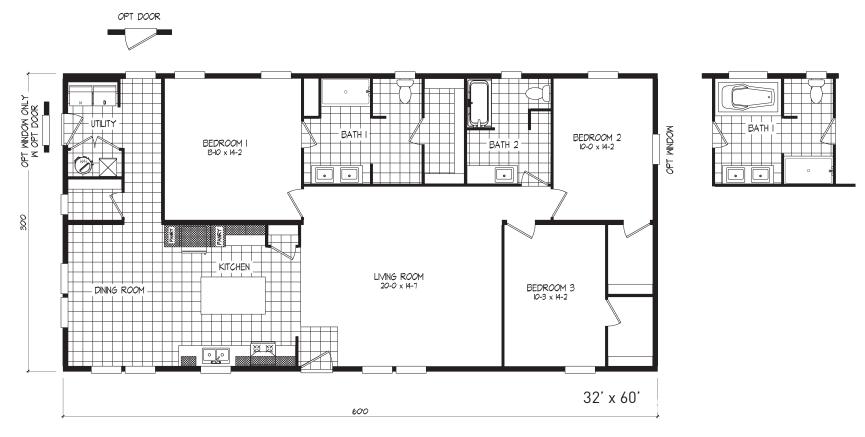

## **Boros**

The Harmony Series

1,800 SQ. FT. (Approximate) 3 Bedroom, 2 Bath

Last Updated: 4-26-24