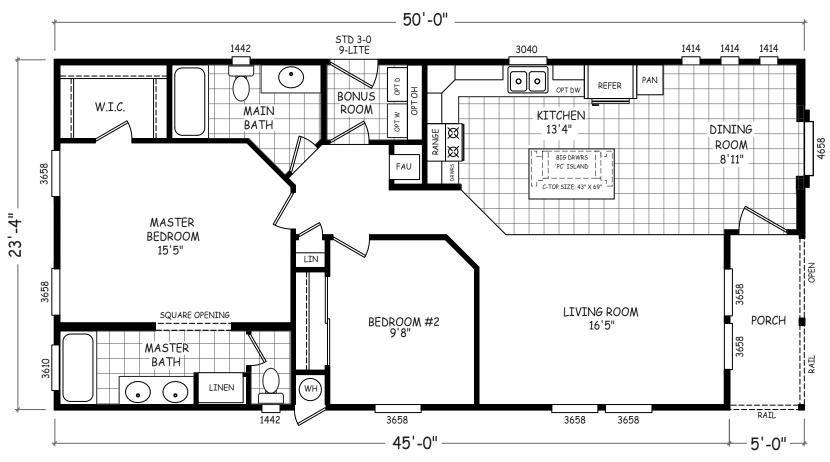

## **Brookton**

Sedona Ridge Classic Series

1,167 SQ. FT. (Approximate) 2 Bedroom, 2 Bath

Last Updated: 2-2-23