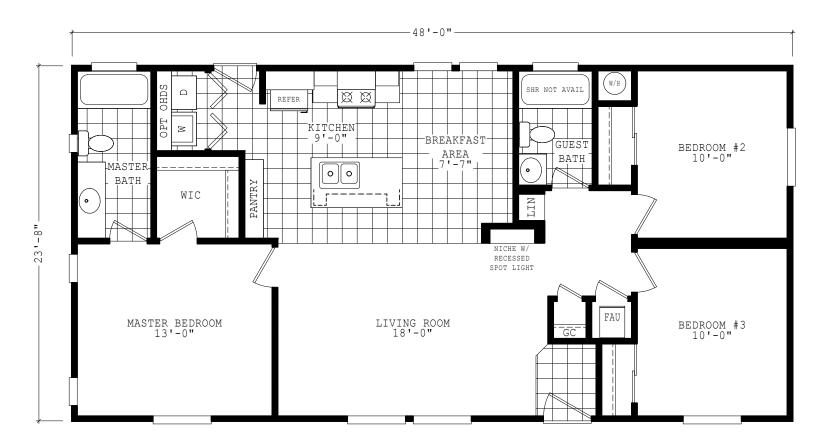

## **Calliope**

Sierra Value Series

1,136 SQ. FT. (Approximate) 3 Bedrooms, 2 Baths

Last Updated: 9-1-22