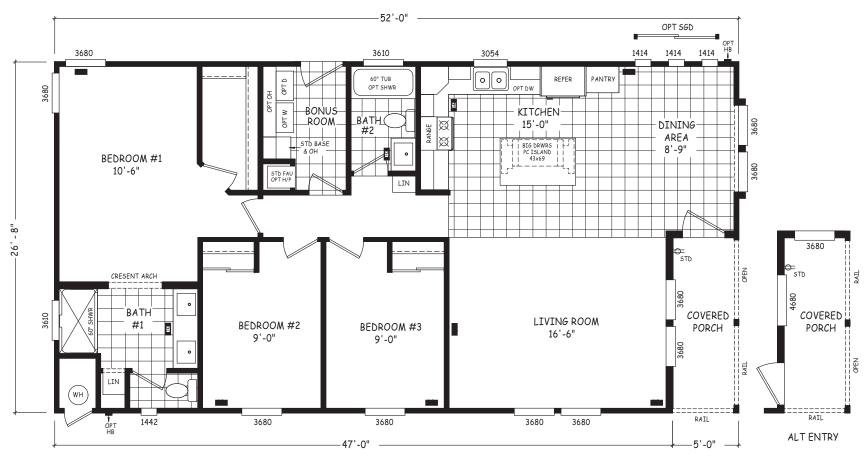

## Cantell

Pinnacle Series

1,387 SQ. FT. (Approximate) 3 Bedroom, 2 Bath

Last Updated: 8-22-22