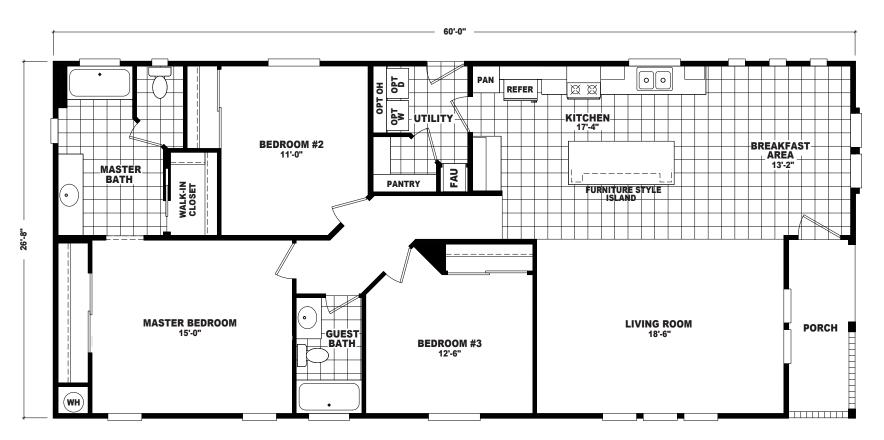

## Cerillos

Westin Porch Series

1,600 SQ. FT. (Approximate) 3 Bedrooms, 2 Baths

Last Updated: 7-21-21

FACTORY SELECT HOMES 8610 E. Main Street Mesa, AZ 85207