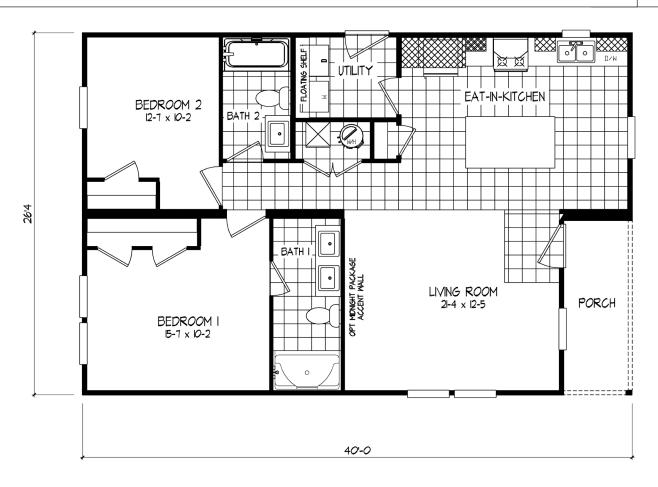

## Chadbourn

Tempo Porch Series - Multi Section 988 SQ. FT. (Approximate) 2 Bedroom, 2 Bath

Last Updated: 2-25-25