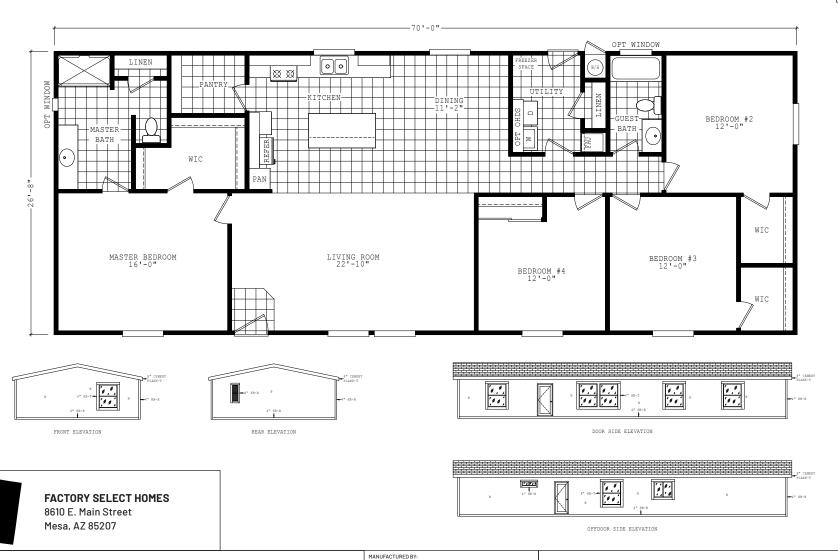

## Clarkco

**Liberty Series** 

1866 SQ. FT. (Approximate) 4 Bedrooms, 2 Baths

Last Updated: 3-21-25