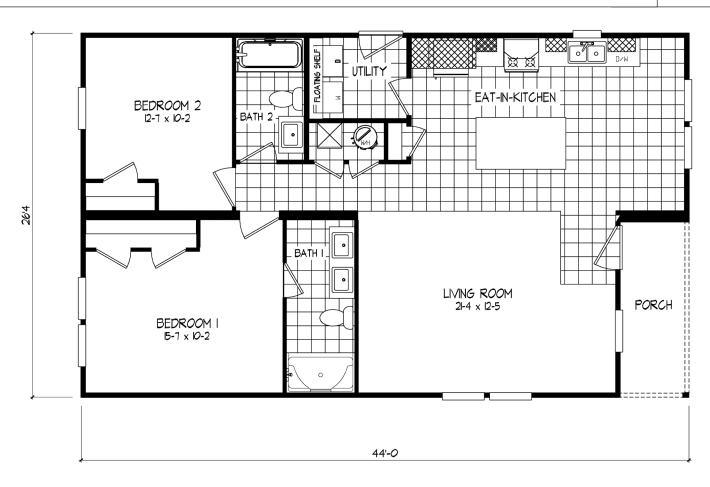

## **Clemmons**

Tempo Porch Series - Multi Section

1093 SQ. FT. (Approximate) 2 Bedroom, 2 Bath

Last Updated: 2-25-25