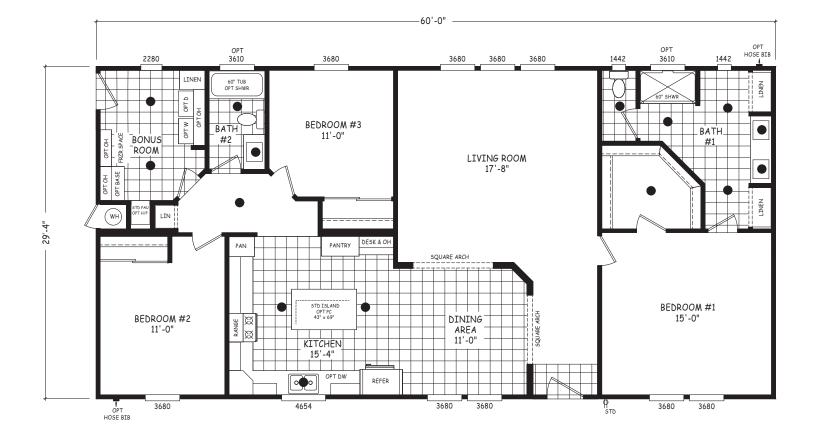

## Cubero

## Edge Series

1,760 SQ. FT. (Approximate) 3 Bedroom, 2 Bath

Last Updated: 7-24-24

FACTORY SELECT HOMES 8610 E. Main Street Mesa, AZ 85207