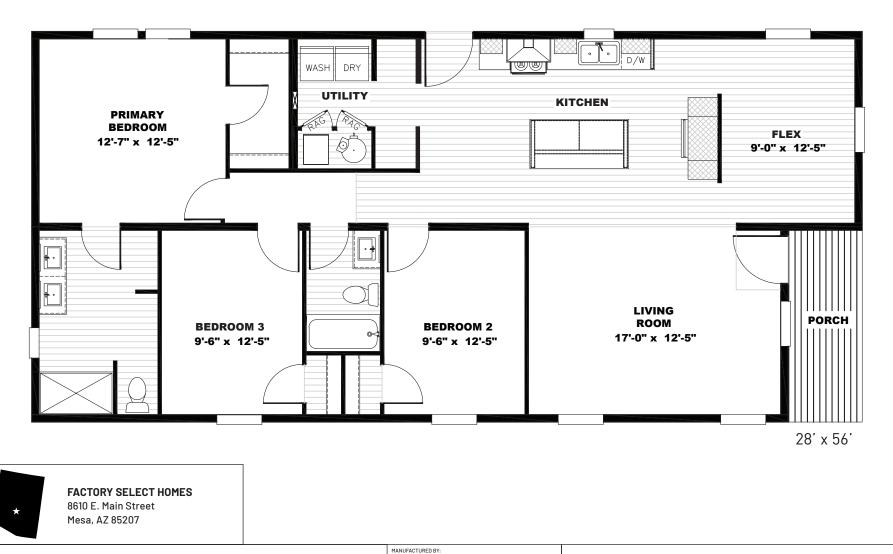

## Daventry

*Tempo Porch Series - Multi Section* **1,475 SQ. FT.** (Approximate) 3 Bedroom, 2 Bath

Last Updated: 8-10-23