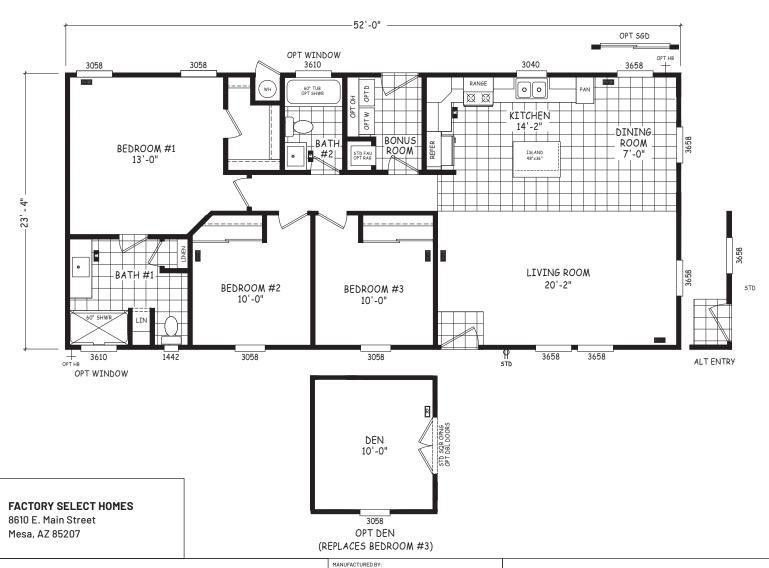

## **Deer Run**

**Edge Series** 

1,214 SQ. FT. (Approximate) 3 Bedroom, 2 Bath

Last Updated: 4-30-24