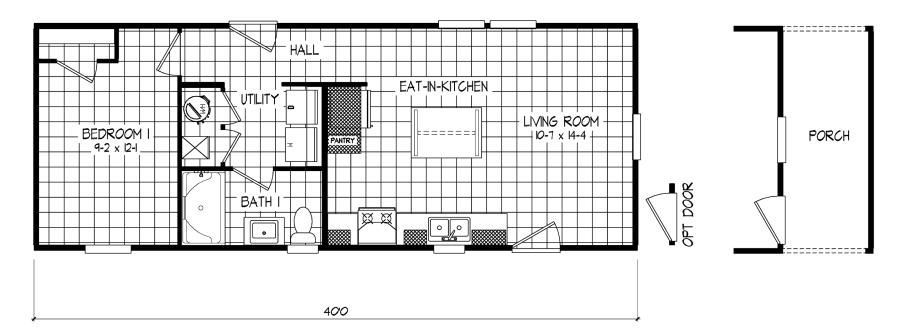

## **Eastover**

Tempo Series - Single Section

600 SQ. FT. (Approximate) 1 Bedroom, 1 Bath

Last Updated: 2-24-25

## OPT 6' PORCH