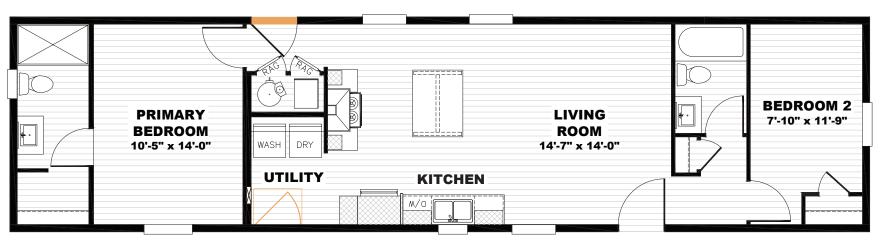

## **Eustis**

*Tempo Series - Single Section* **900 SQ. FT.** (Approximate) 2 Bedroom, 2 Bath

Last Updated: 7-10-23

16' x 60'

## Alternate Door Location Available

FAC 8610 Mes

FACTORY SELECT HOMES 8610 E. Main Street Mesa, AZ 85207