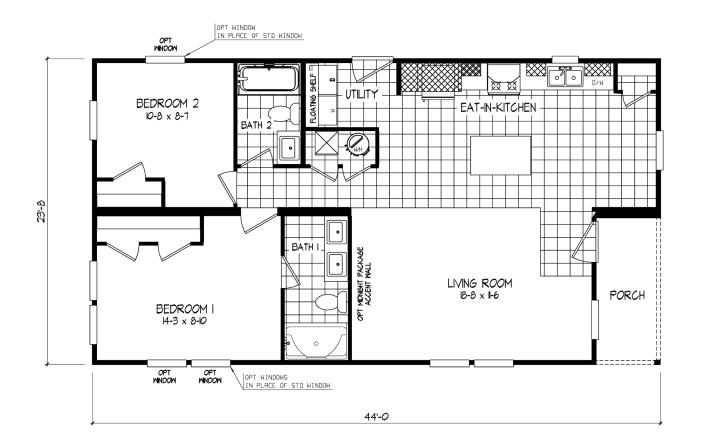

## **Fallston**

## Tempo Porch Series - Multi Section

982 SQ. FT. (Approximate) 2 Bedroom, 2 Bath

Last Updated: 2-25-25

FACTORY SELECT HOMES 8610 E. Main Street Mesa, AZ 85207