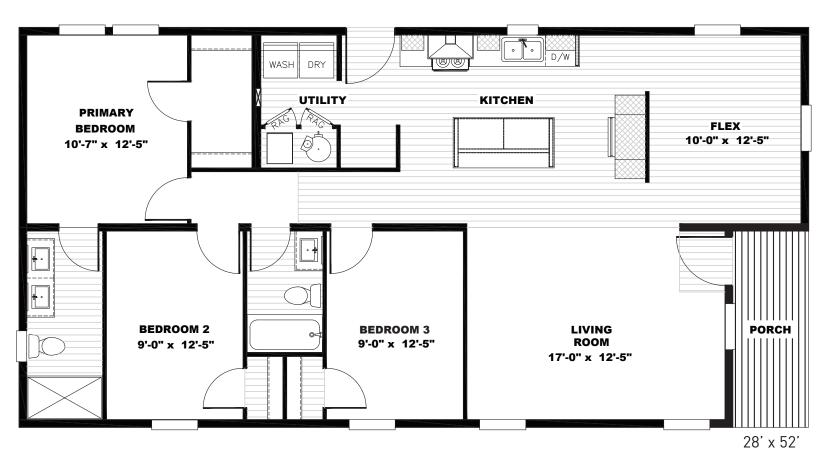

## **Grantham**

Tempo Porch Series - Multi Section 1,369 SQ. FT. (Approximate) 3 Bedroom, 2 Bath

Last Updated: 7-10-23