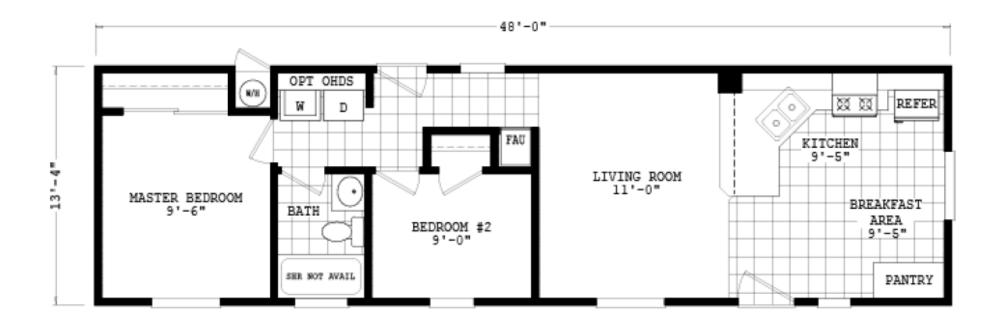

## Hillside

**EP Single Section Series** 

640 SQ. FT. (Approximate) 2 Bedroom, 1 Bath

Last Updated: 7-11-25