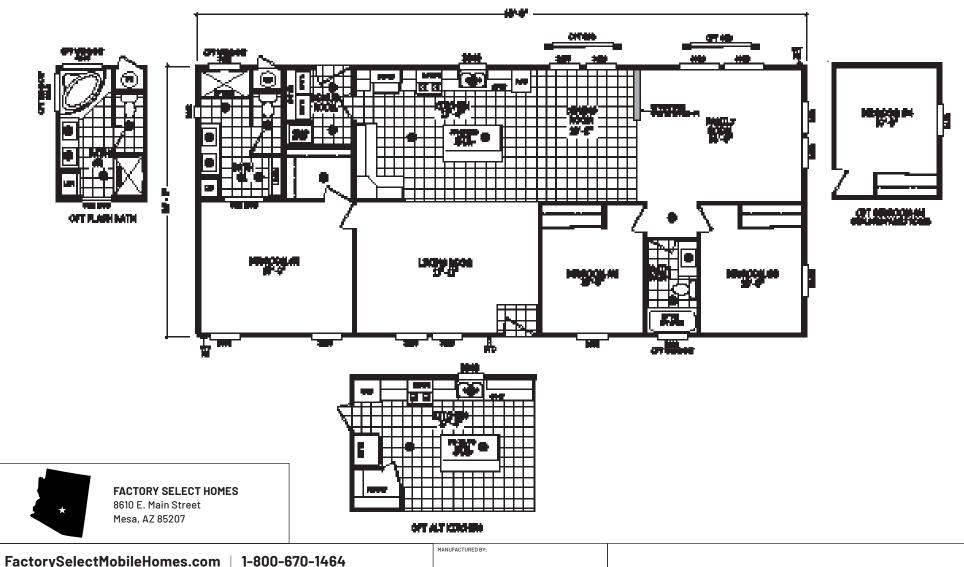

## **Edge Series**

1,600 SQ. FT. (Approximate) 3 Bedroom, 2 Bath

Last Updated: 4-9-25

GOODYEAR