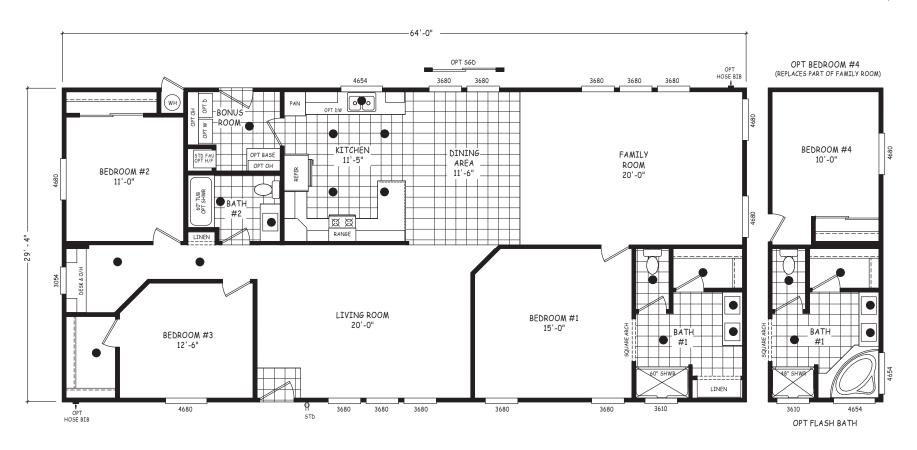

## **Jemez**

**Edge Series** 

1,877 SQ. FT. (Approximate) 3 Bedroom, 2 Bath

Last Updated: 7-24-24