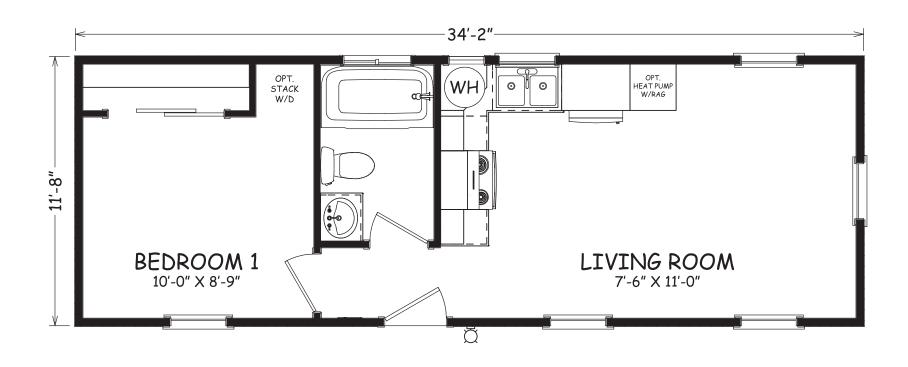

## Kettman

Casita Series

399 SQ. FT. (Approximate) 1 Bedroom, 1 Bath

Last Updated: 9-1-23