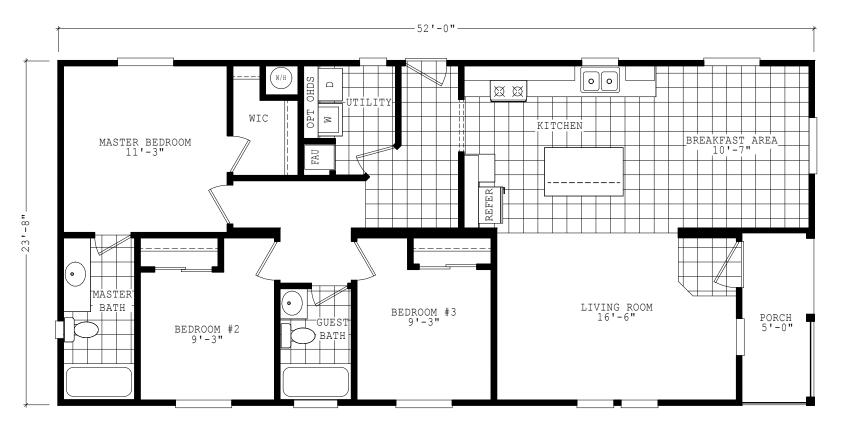

## Durango Limited Series

1,230 SQ. FT. (Approximate) 3 Bedrooms, 2 Baths

Last Updated: 7-13-23

FACTORY SELECT HOMES 8610 E. Main Street Mesa, AZ 85207