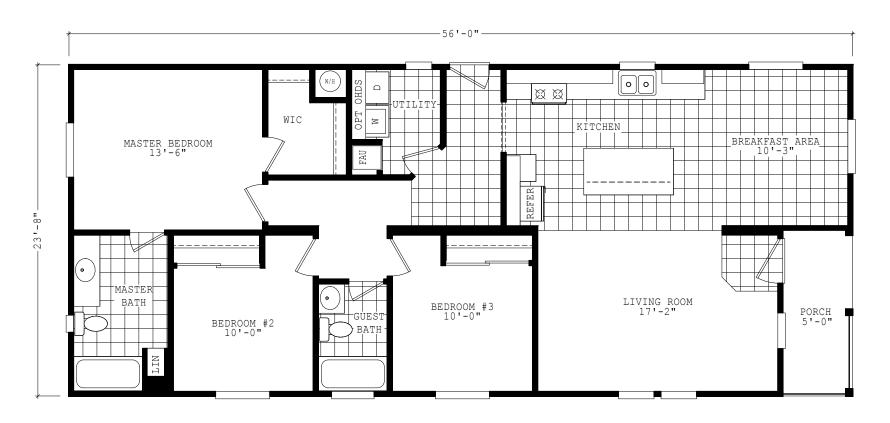

## Lindon

**Durango Limited Series** 

1,325 SQ. FT. (Approximate) 3 Bedrooms, 2 Baths

Last Updated: 7-13-23