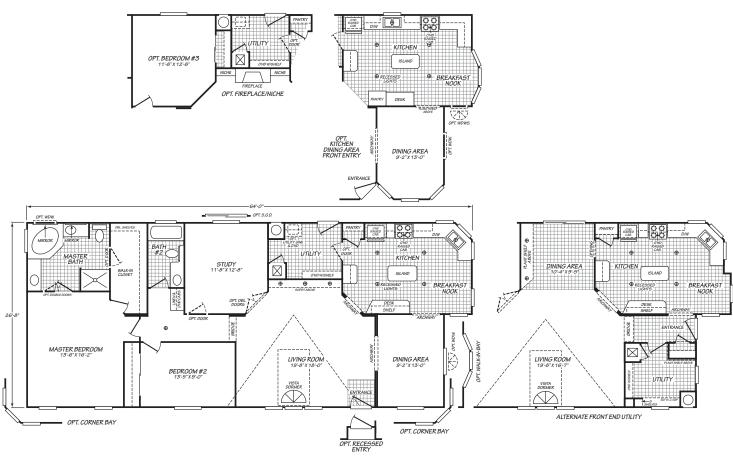

## Lockwood

Vogue II Series

1,649 SQ. FT. (Approximate) 2 Bedroom, 2 Bath

Last Updated: 9-21-20