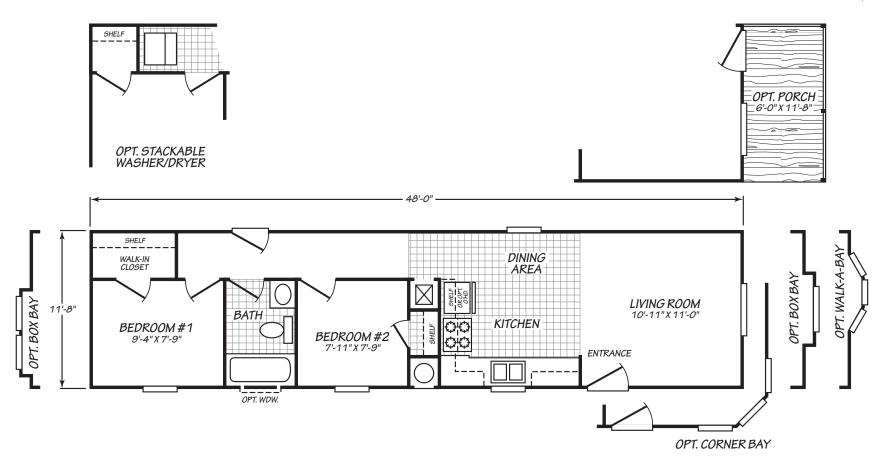

## Magee

Canyon Lake Series

560 SQ. FT. (Approximate) 2 Bedrooms, 1 Baths

Last Updated: 9-26-22