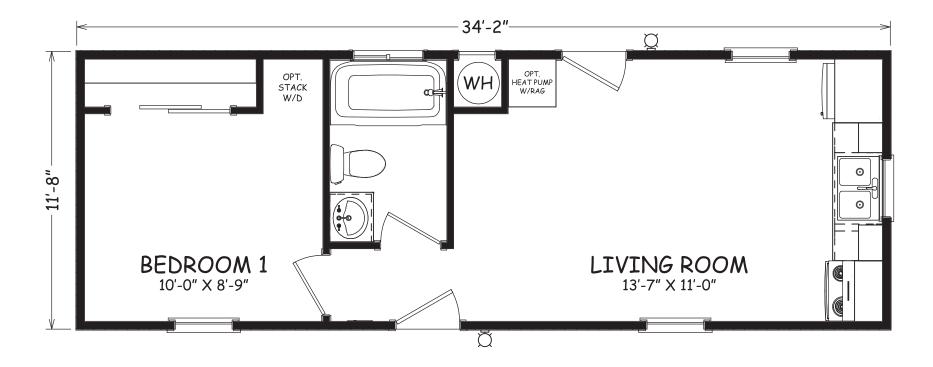

## Maple

## Casita Series **399 SQ. FT.** (Approximate) 1 Bedroom, 1 Bath

Last Updated: 9-1-23

FACTORY SELECT HOMES 8610 E. Main Street Mesa, AZ 85207