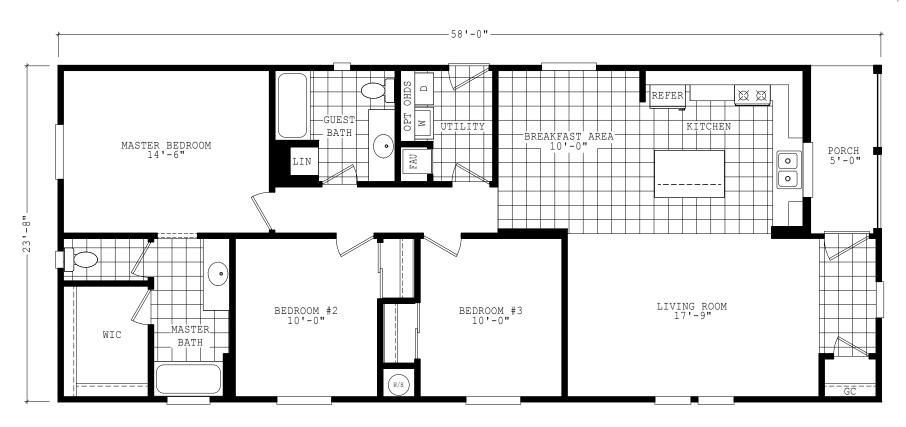

## Maxey

**Durango Limited Series** 

1,372 SQ. FT. (Approximate) 3 Bedrooms, 2 Baths

Last Updated: 7-13-23