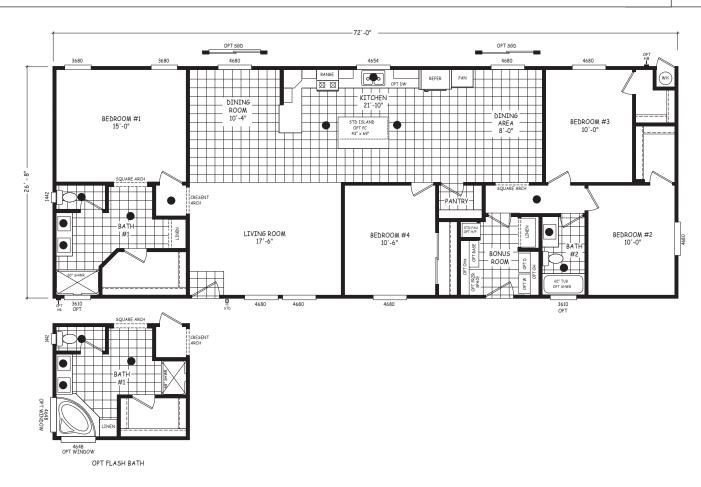

## **McGaffney**

**Edge Series** 

1,920 SQ. FT. (Approximate) 4 Bedroom, 2 Bath

Last Updated: 7-24-24