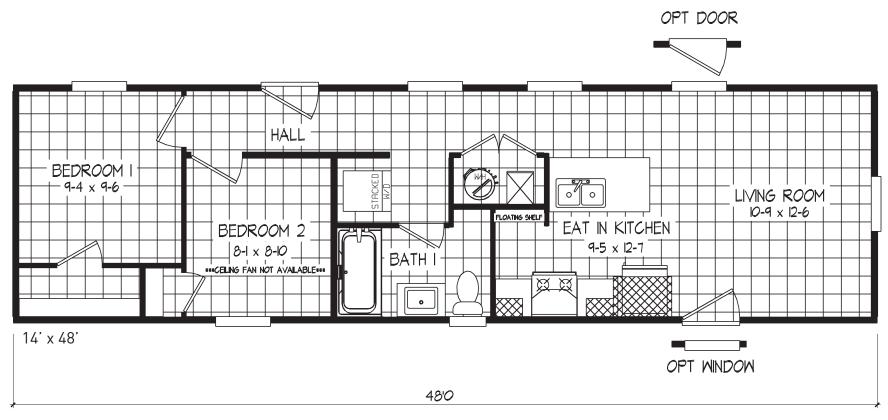

## Mendon

Tempo Series - Single Section

632 SQ. FT. (Approximate) 2 Bedroom, 1 Bath

Last Updated: 9-20-23