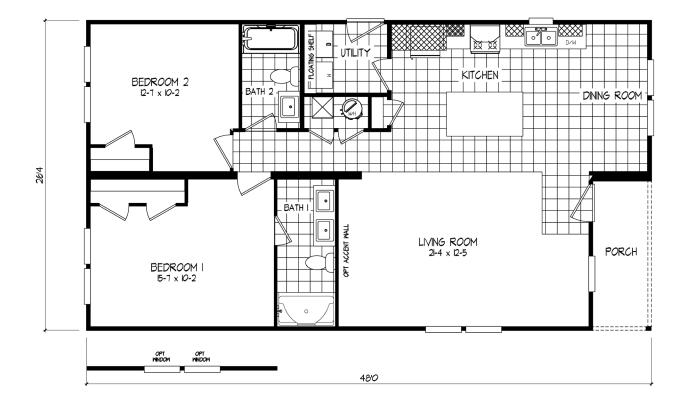

## Tempo Porch Series - Multi Section 1198 SQ. FT. (Approximate) 2 Bedroom, 2 Bath

FACTORY SELECT HOMES 8610 E. Main Street Mesa, AZ 85207