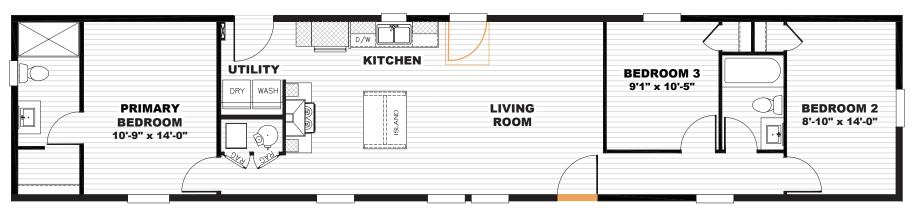

## Milo

*Tempo Series - Single Section* **1,080 SQ. FT.** (Approximate) 3 Bedroom, 2 Bath

Last Updated: 7-10-23

16' x 72'

Alternate Door Location Available

\* RACTORY SELECT HOMES 8610 E. Main Street Mesa, AZ 85207