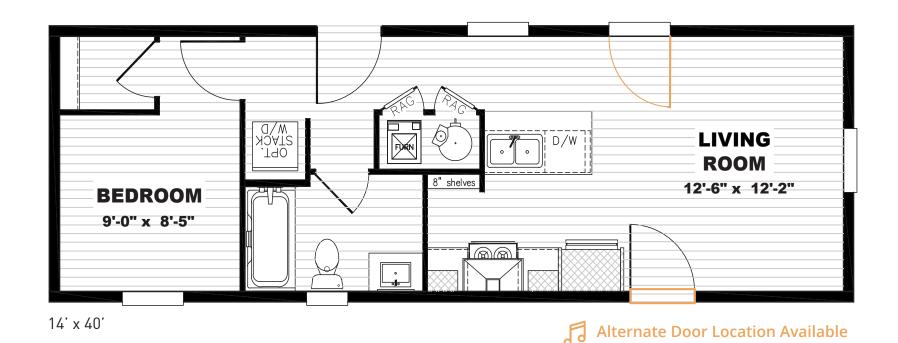

## Mockton

Tempo Series - Single Section

527 SQ. FT. (Approximate) 1 Bedroom, 1 Bath

Last Updated: 7-10-23