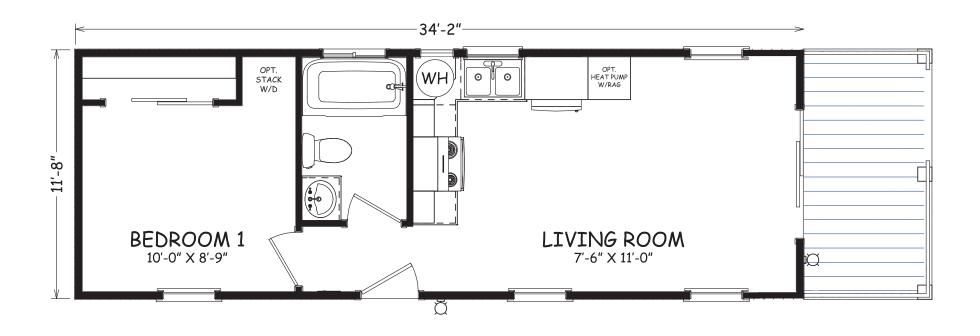

## Naglee

Casita Series

399 SQ. FT. (Approximate) 1 Bedroom, 1 Bath

Last Updated: 9-1-23