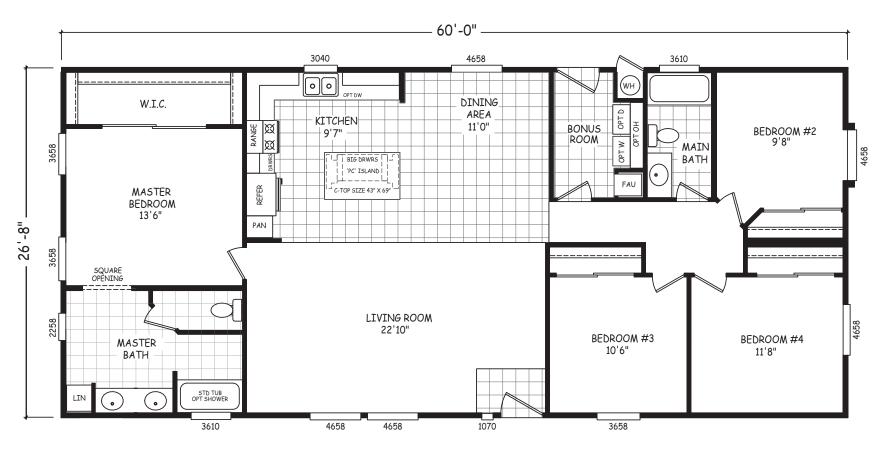

## Nesmoth

Sedona Ridge Classic Series

1,600 SQ. FT. (Approximate) 4 Bedroom, 2 Bath

Last Updated: 2-2-23