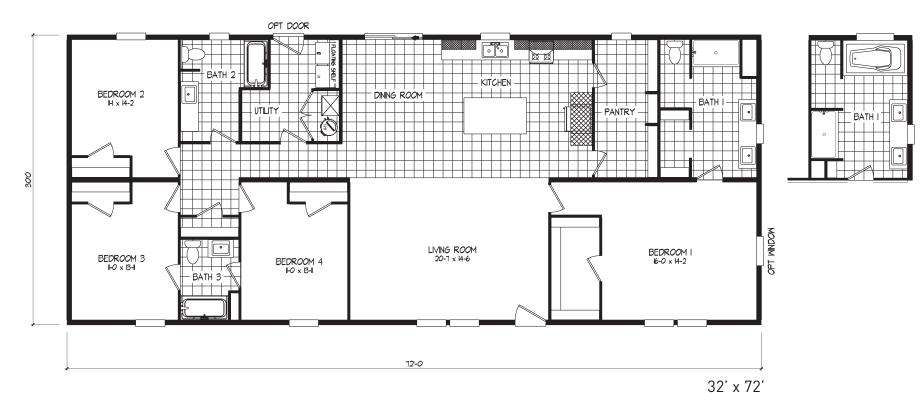

## **The Harmony Series**

2,160 SQ. FT. (Approximate) 4 Bedroom, 3 Bath

Last Updated: 4-26-24

MANUFACTURED BY