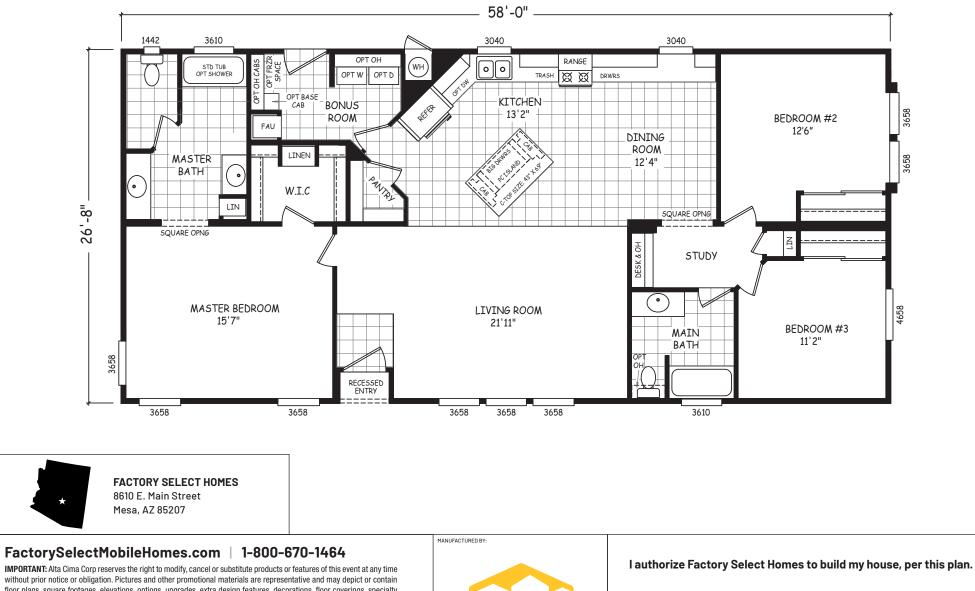

## **Pinopolis**

Sedona Ridge Classic Series

1,547 SQ. FT. (Approximate) 3 Bedroom, 2 Bath

Last Updated: 2-2-23

**CAVCOWEST** 

Χ\_

without prior notice or obligation. Pictures and other promotional materials are representative and may depict or contain floor plans, square footages, elevations, options, upgrades, extra design features, decorations, floor coverings, specialty light fixtures, custom paint and wall coverings, window treatments, landscaping, sound and alarm systems, furnishings, appliances, and other designer/decorator features and amenities that are not included as part of the home and/or may not be available at all locations. Home, pricing and community information is subject to change, and homes to prior sale, at any time without notice or obligation. ©2020 Alta Cima Corp. All rights reserved.