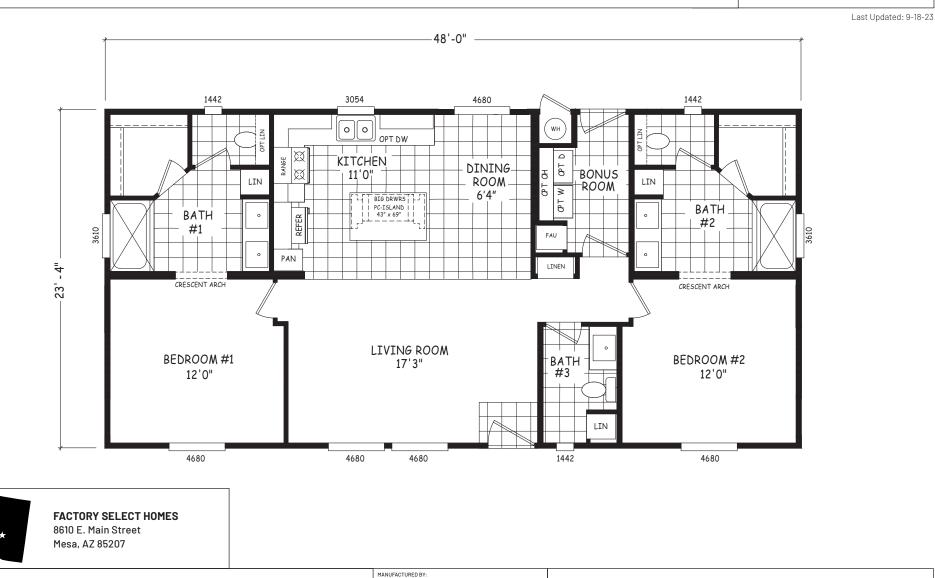

## **Pinnacle Series**

1,120 SQ. FT. (Approximate) 2.5 Bedroom, 2 Bath

**CAVCOWEST** 