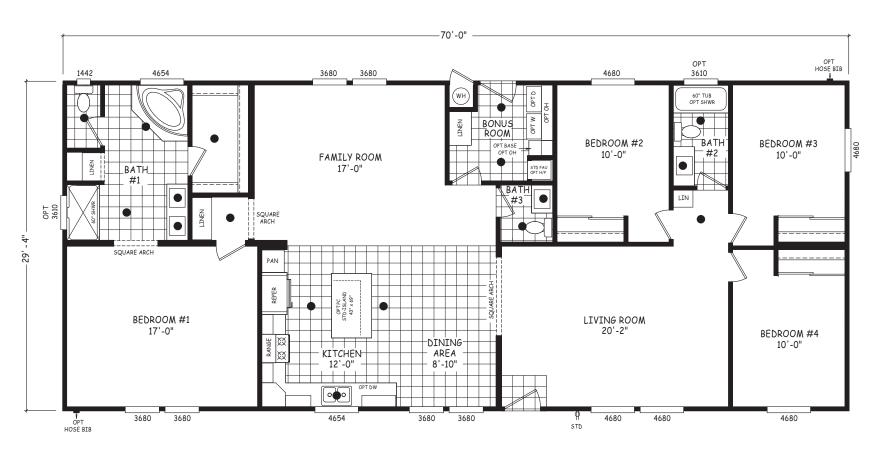

## Rowe

**Edge Series** 

2,053 SQ. FT. (Approximate) 4 Bedroom, 2.5 Bath

Last Updated: 7-24-24