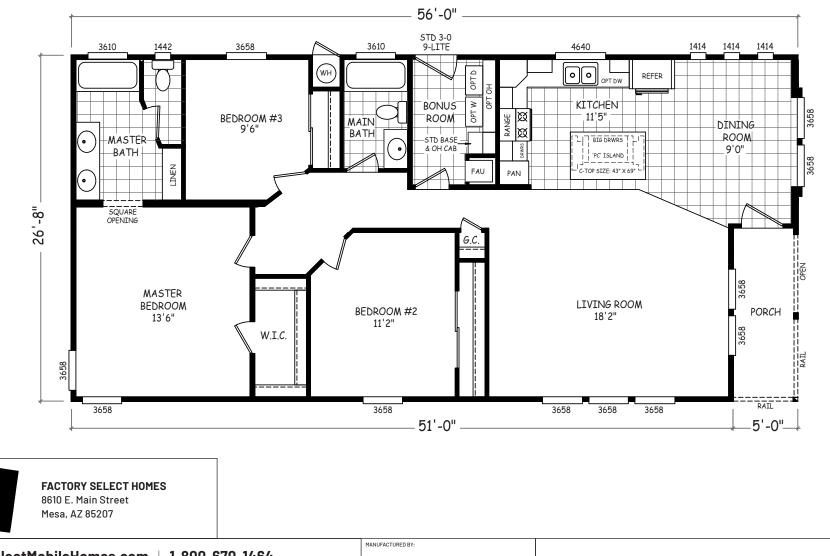

## Sangaree

Sedona Ridge Classic Series

1,493 SQ. FT. (Approximate) 3 Bedroom, 2 Bath

Last Updated: 2-2-23