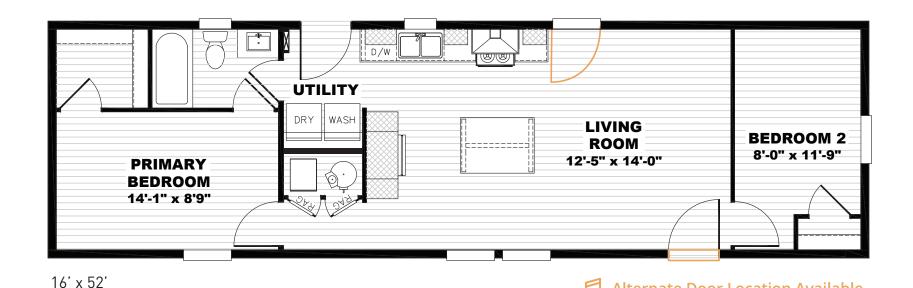

## Sendall

Tempo Series - Single Section

780 SQ. FT. (Approximate) 2 Bedroom, 1 Bath

Last Updated: 7-10-23