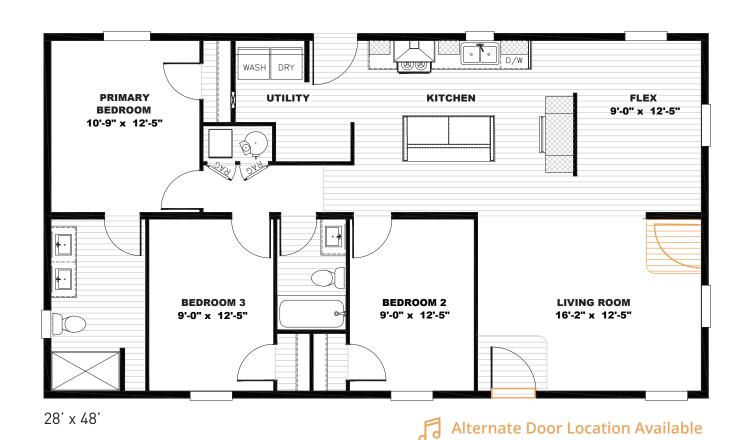

## **Shirebrook**

Tempo Series - Multi Section

1,264 SQ. FT. (Approximate) 3 Bedroom, 2 Bath

Last Updated: 8-10-23