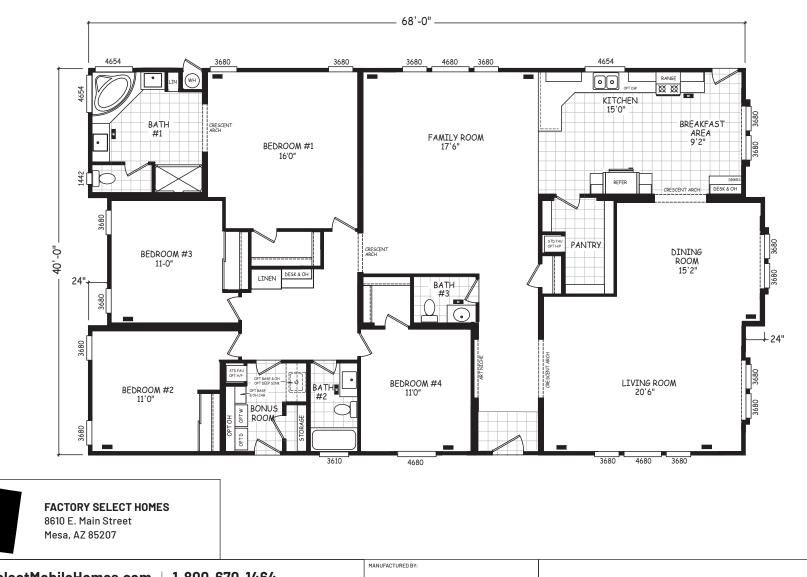

## **Pinnacle Series**

2,720 SQ. FT. (Approximate) 4 Bedroom, 2 Bath

Last Updated: 8-22-22