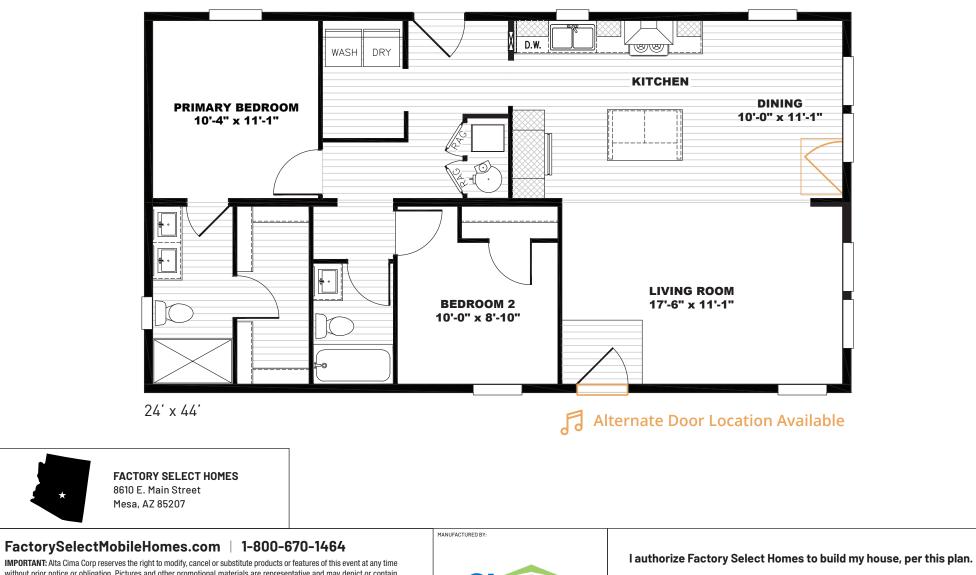

## Stonington

*Tempo Series - Multi Section* **1,041 SQ. FT.** (Approximate) 2 Bedroom, 2 Bath

Last Updated: 8-10-23

without prior notice or obligation. Pictures and other promotional materials are representative and may depict or contain floor plans, square footages, elevations, options, upgrades, extra design features, decorations, floor coverings, specialty light fixtures, custom paint and wall coverings, window treatments, landscaping, sound and alarm systems, furnishings, appliances, and other designer/decorator features and amenities that are not included as part of the home and/or may not be available at all locations. Home, pricing and community information is subject to change, and homes to prior sale, at any time without notice or obligation. ©2020 Alta Cima Corp. All rights reserved.