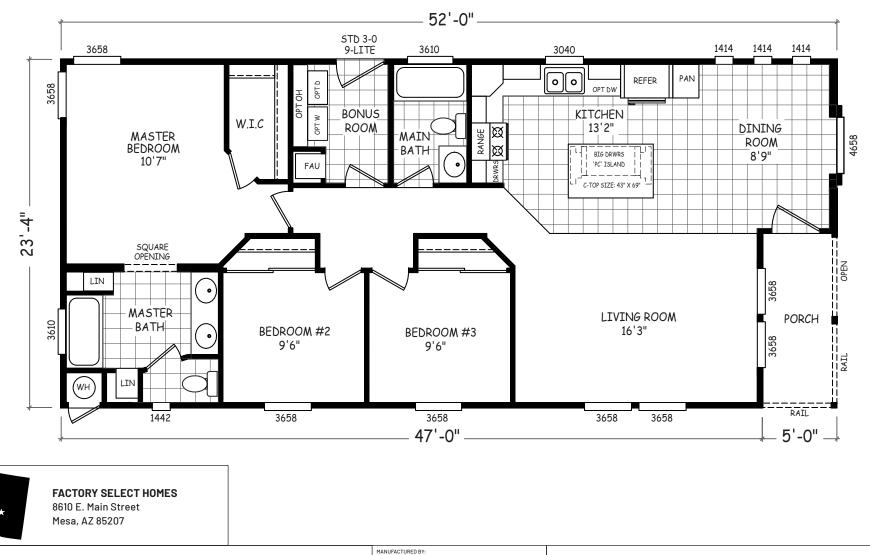

## Sedona Ridge Classic Series

1,213 SQ. FT. (Approximate) 3 Bedroom, 2 Bath

Last Updated: 2-2-23